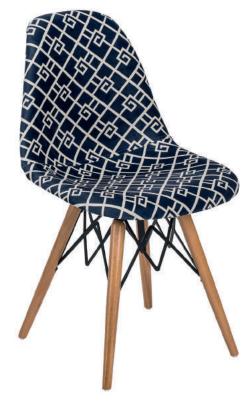

Red / Ivory White 101010563

Black / Ivory White 101010564

The EOS Chair is characterized by the smart combination of two different colours, merged in one piece shell of polypropylene. Energetic, elegant and extremely beautiful. EOS is the new inspired mark of pop art culture, suitable to be used in almost every kind of environment. EOS is available in 5 different fabrics. The polypropylene finishing is absolutely combinable with many alternatives. Practical to use as legs may be disassembled easily.

## Packaging Details (crtn)

4 pcs/crtn: 610X480X940h cm - 0,28 cbm

Colourbox 7700 101010587

Artclass 808 101010588

Siesta 301 101010584

Artclass 805 101010589

Artclass 802 101010590

EOS-V bar chair is the natural widening of the EOS collection which combines the elegance and comfort of the double coloured seating with the resistance of the metal. The seat is compact and recalls the design of the bar chair.