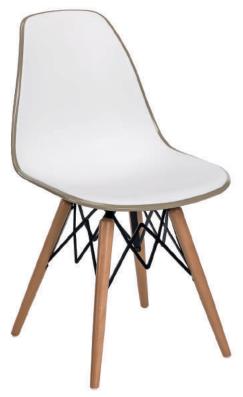

Red / Ivory White 101010548

Black / Ivory White 101010549

The EOS Chair is characterized by the smart combination of two different colours, merged in one piece shell of polypropylene. Energetic, elegant and extremely beautiful. EOS is the new inspired mark of pop art culture, suitable to be used in almost every kind of environment. EOS is available in 7 different colours. The polypropylene finishing is absolutely combinable with many alternatives. Practical to use as legs may be disassembled easily.