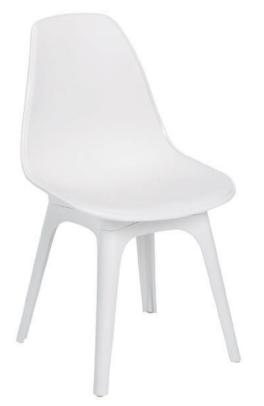

Tilia

Chair EOS-V

Bar Chair EOS-V

The EOS Chair is characterized by the smart combination of two different colours, merged in one piece shell of polypropylene. Energetic, elegant and extremely beautiful. EOS is the new inspired mark of pop art culture, suitable to be used in almost every kind of environment. EOS is available in 7 different colours. The polypropylene finishing is absolutely combinable with many alternatives. Practical to use as legs may be disassembled easily.

# Packaging Details (crtn)

4 pcs/crtn: 610X480X940h cm - 0,28 cbm

Ivory White / Ivory White 101010547

Coffee / Ivory White 101010550

Olive Green / Ivory White 101010551

Turquoise / Ivory White 101010552

Orange / Ivory White 101010560

Red / Ivory White 101010548

Black / Ivory White 101010549

The EOS Chair is characterized by the smart combination of two different colours, merged in one piece shell of polypropylene. Energetic, elegant and extremely beautiful. EOS is the new inspired mark of pop art culture, suitable to be used in almost every kind of environment. EOS is available in 7 different colours. The polypropylene finishing is absolutely combinable with many alternatives. Practical to use as legs may be disassembled easily.