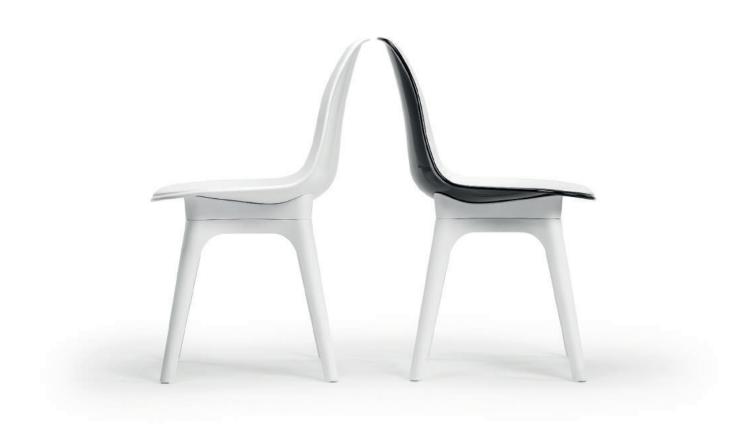

Tilia

Chair EOS-V

Bar Chair EOS-V

The EOS Chair is characterized by the smart combination of two different colours, merged in one piece shell of polypropylene. Energetic, elegant and extremely beautiful. EOS is the new inspired mark of pop art culture, suitable to be used in almost every kind of environment. EOS is available in 7 different colours. The polypropylene finishing is absolutely combinable with many alternatives. Practical to use as legs may be disassembled easily.