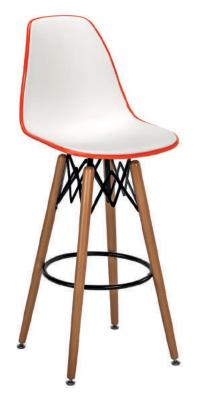

## Packaging Details (crtn)

4 pcs/crtn: 610X480X940h cm - 0,28 cbm

Colourbox 7700 101010587

Artclass 808 101010588

Siesta 301 101010584

Artclass 805 101010589

Artclass 802 101010590

EOS-V bar chair is the natural widening of the EOS collection which combines the elegance and comfort of the double coloured seating with the resistance of the metal. The seat is compact and recalls the design of the bar chair.

EOS-V bar chair is available in 7 different colours polypropylene finishes absolutely combinable.

Legs can be knocked down very easily.