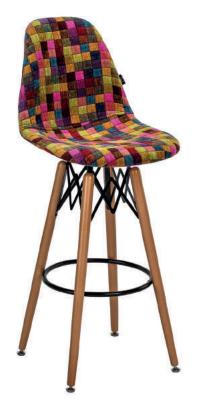

Red / Ivory White 101010571

Coffee / Ivory White 101010575

EOS-V Pad bar chair is the natural widening of the EOS collection which combines the elegance and comfort of the double coloured seating with the resistance of the metal. The seat is compact and recalls the design of the bar chair, the refined upholstery partially covers the shell. A comfortable footrest runs on all sides. Legs can be knocked down very easily.

# Packaging Details (crtn)

4 pcs / crtn

Colourbox 7700 101010580

Siesta 301 101010584

Colourbox 7701 101010579

Artclass 802 101010583

Artclass 805 101010582

Artclass 808 101010581