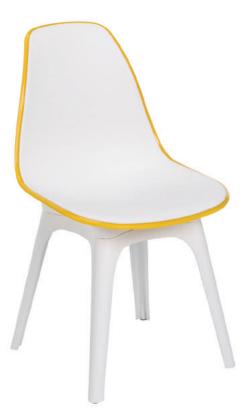

Red / Ivory White 101010563

Black / Ivory White 101010564

The EOS Chair is characterized by the smart combination of two different colours, merged in one piece shell of polypropylene. Energetic, elegant and extremely beautiful. EOS is the new inspired mark of pop art culture, suitable to be used in almost every kind of environment. EOS is available in 5 different fabrics. The polypropylene finishing is absolutely combinable with many alternatives. Practical to use as legs may be disassembled easily.

## Packaging Details (crtn)

4 pcs/crtn: 610X480X940h cm - 0,28 cbm

Colourbox 7700 101010587

Artclass 808 101010588

Siesta 301 101010584

Artclass 805 101010589

Artclass 802 101010590

EOS-V bar chair is the natural widening of the EOS collection which combines the elegance and comfort of the double coloured seating with the resistance of the metal. The seat is compact and recalls the design of the bar chair.