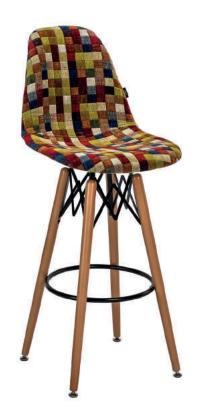

Red / Ivory White 101010571

Coffee / Ivory White 101010575

EOS-V Pad bar chair is the natural widening of the EOS collection which combines the elegance and comfort of the double coloured seating with the resistance of the metal. The seat is compact and recalls the design of the bar chair, the refined upholstery partially covers the shell. A comfortable footrest runs on all sides. Legs can be knocked down very easily.

# Packaging Details (crtn)

4 pcs / crtn

Colourbox 7700 101010580

Siesta 301 101010584

Colourbox 7701 101010579

Artclass 802 101010583

Artclass 805 101010582

Artclass 808 101010581