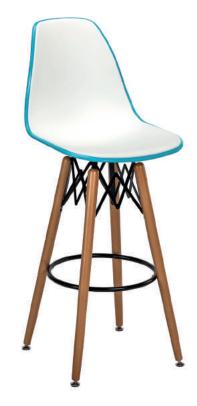

## Packaging Details (crtn)

4 pcs/crtn: 610X480X940h cm - 0,28 cbm

Colourbox 7700 101010587

Artclass 808 101010588

Siesta 301 101010584

Artclass 805 101010589

Artclass 802 101010590

EOS-V bar chair is the natural widening of the EOS collection which combines the elegance and comfort of the double coloured seating with the resistance of the metal. The seat is compact and recalls the design of the bar chair.

EOS-V bar chair is available in 7 different colours polypropylene finishes absolutely combinable.

Legs can be knocked down very easily.