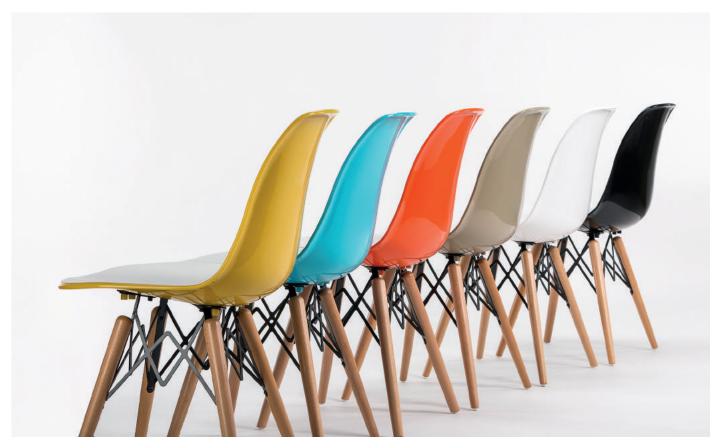

Tilia

Chair EOS-V

Bar Chair EOS-V

The EOS Chair is characterized by the smart combination of two different colours, merged in one piece shell of polypropylene. Energetic, elegant and extremely beautiful. EOS is the new inspired mark of pop art culture, suitable to be used in almost every kind of environment. EOS is available in 7 different colours. The polypropylene finishing is absolutely combinable with many alternatives. Practical to use as legs may be disassembled easily.

# Packaging Details (crtn)

4 pcs/crtn: 610X480X940h cm - 0,28 cbm

Ivory White / Ivory White 101010547

Coffee / Ivory White 101010550

Olive Green / Ivory White 101010551

Turquoise / Ivory White 101010552

Orange / Ivory White 101010560

Red / Ivory White 101010548

Black / Ivory White 101010549

The EOS Chair is characterized by the smart combination of two different colours, merged in one piece shell of polypropylene. Energetic, elegant and extremely beautiful. EOS is the new inspired mark of pop art culture, suitable to be used in almost every kind of environment. EOS is available in 7 different colours. The polypropylene finishing is absolutely combinable with many alternatives. Practical to use as legs may be disassembled easily.