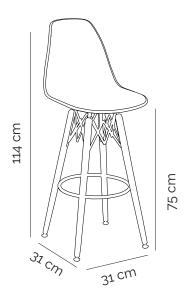

## Packaging Details (crtn)

4 pcs/crtn: 610X480X940h cm - 0,28 cbm

Colourbox 7700 101010587

Artclass 808 101010588

Siesta 301 101010584

Artclass 805 101010589

Artclass 802 101010590

EOS-V bar chair is the natural widening of the EOS collection which combines the elegance and comfort of the double coloured seating with the resistance of the metal. The seat is compact and recalls the design of the bar chair.

EOS-V bar chair is available in 7 different colours polypropylene finishes absolutely combinable.

Legs can be knocked down very easily.