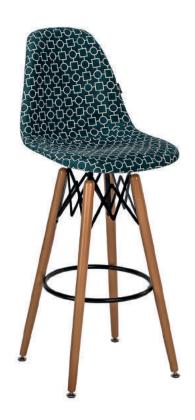

Red / Ivory White 101010571

Coffee / Ivory White 101010575

EOS-V Pad bar chair is the natural widening of the EOS collection which combines the elegance and comfort of the double coloured seating with the resistance of the metal. The seat is compact and recalls the design of the bar chair, the refined upholstery partially covers the shell. A comfortable footrest runs on all sides. Legs can be knocked down very easily.

# Packaging Details (crtn)

4 pcs / crtn

Colourbox 7700 101010580

Siesta 301 101010584

Colourbox 7701 101010579

Artclass 802 101010583

Artclass 805 101010582

Artclass 808 101010581