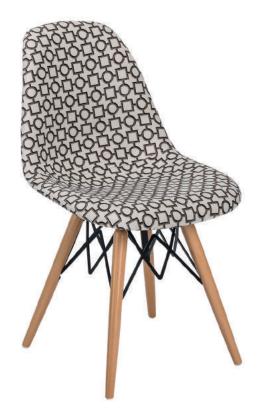

Red / Ivory White 101010563

Black / Ivory White 101010564

The EOS Chair is characterized by the smart combination of two different colours, merged in one piece shell of polypropylene. Energetic, elegant and extremely beautiful. EOS is the new inspired mark of pop art culture, suitable to be used in almost every kind of environment. EOS is available in 5 different fabrics. The polypropylene finishing is absolutely combinable with many alternatives. Practical to use as legs may be disassembled easily.

# Crtn

Net : 5,40 kg Gross : 6,15 kg

## Loading Info (crtn)

20' DC: 412 pcs 40' DC: 824 pcs 40' HC: 960 pcs

## Packaging Details (crtn)

4 pcs/crtn: 610X480X940h cm - 0,28 cbm

Colourbox 7700 101010587

Artclass 808 101010588

Siesta 301 101010584

Artclass 805 101010589

Artclass 802 101010590

EOS-V bar chair is the natural widening of the EOS collection which combines the elegance and comfort of the double coloured seating with the resistance of the metal. The seat is compact and recalls the design of the bar chair.