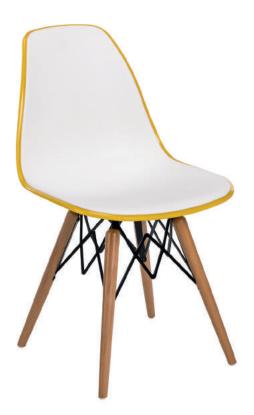

Red / Ivory White 101010563

Black / Ivory White 101010564

The EOS Chair is characterized by the smart combination of two different colours, merged in one piece shell of polypropylene. Energetic, elegant and extremely beautiful. EOS is the new inspired mark of pop art culture, suitable to be used in almost every kind of environment. EOS is available in 5 different fabrics. The polypropylene finishing is absolutely combinable with many alternatives. Practical to use as legs may be disassembled easily.