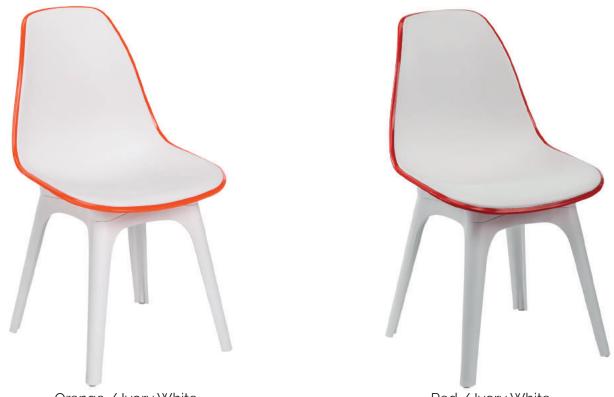

Red / Ivory White 101010548

Black / Ivory White 101010549

The EOS Chair is characterized by the smart combination of two different colours, merged in one piece shell of polypropylene. Energetic, elegant and extremely beautiful. EOS is the new inspired mark of pop art culture, suitable to be used in almost every kind of environment. EOS is available in 7 different colours. The polypropylene finishing is absolutely combinable with many alternatives. Practical to use as legs may be disassembled easily.

# 90 cbm truck: 1100 pcs

4 pcs/crtn: 610X480X940h cm - 0,28 cbm

Ivory White / Ivory White 101010562

Coffee / Ivory White 101010565

Olive Green / Ivory White 101010566

Turquoise / Ivory White 101010569

Orange / Ivory White 101010568