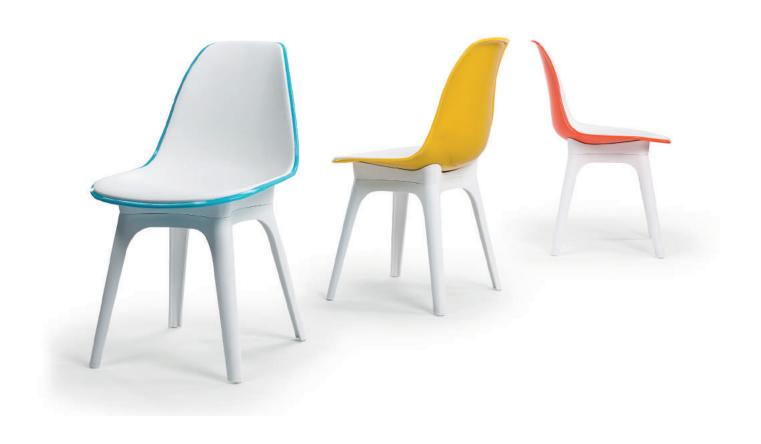

Tilia

Chair EOS-V

Bar Chair EOS-V

The EOS Chair is characterized by the smart combination of two different colours, merged in one piece shell of polypropylene. Energetic, elegant and extremely beautiful. EOS is the new inspired mark of pop art culture, suitable to be used in almost every kind of environment. EOS is available in 7 different colours. The polypropylene finishing is absolutely combinable with many alternatives. Practical to use as legs may be disassembled easily.

Red / Ivory White 101010548

Black / Ivory White 101010549

The EOS Chair is characterized by the smart combination of two different colours, merged in one piece shell of polypropylene. Energetic, elegant and extremely beautiful. EOS is the new inspired mark of pop art culture, suitable to be used in almost every kind of environment. EOS is available in 7 different colours. The polypropylene finishing is absolutely combinable with many alternatives. Practical to use as legs may be disassembled easily.