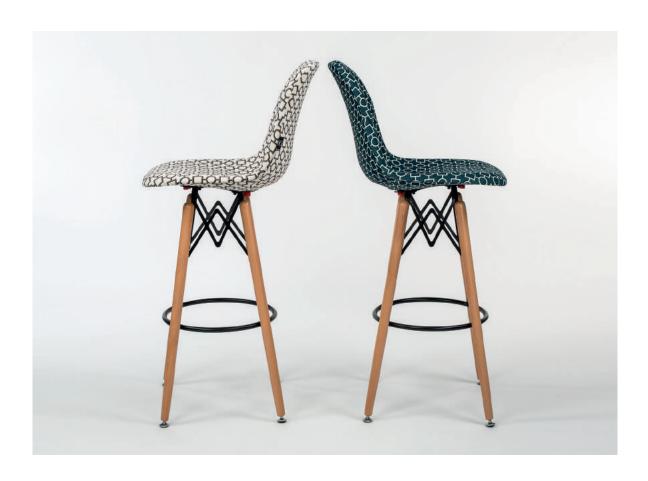

Red / Ivory White 101010563

Black / Ivory White 101010564

The EOS Chair is characterized by the smart combination of two different colours, merged in one piece shell of polypropylene. Energetic, elegant and extremely beautiful. EOS is the new inspired mark of pop art culture, suitable to be used in almost every kind of environment. EOS is available in 5 different fabrics. The polypropylene finishing is absolutely combinable with many alternatives. Practical to use as legs may be disassembled easily.

## Packaging Details (crtn)

4 pcs/crtn: 610X480X940h cm - 0,28 cbm

Colourbox 7700 101010587

Artclass 808 101010588

Siesta 301 101010584

Artclass 805 101010589

Artclass 802 101010590

EOS-V bar chair is the natural widening of the EOS collection which combines the elegance and comfort of the double coloured seating with the resistance of the metal. The seat is compact and recalls the design of the bar chair.

# Packaging Details (crtn)

4 pcs / crtn

Colourbox 7700 101010580

Siesta 301 101010584

Colourbox 7701 101010579

Artclass 802 101010583

Artclass 805 101010582

Artclass 808 101010581