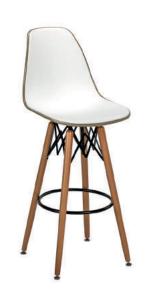

Red / Ivory White 101010571

Coffee / Ivory White 101010575

EOS-V Pad bar chair is the natural widening of the EOS collection which combines the elegance and comfort of the double coloured seating with the resistance of the metal. The seat is compact and recalls the design of the bar chair, the refined upholstery partially covers the shell. A comfortable footrest runs on all sides. Legs can be knocked down very easily.

## Crtn

Net : 7,10 kg Gross :8,10 kg

## Loading Info (crtn)

20' DC : 240 pcs 40' DC : 480 pcs 40' HC : 528 pcs

90 cbm truck : 580 pcs

# Packaging Details (crtn)

4 pcs / crtn

Colourbox 7700 101010580

Siesta 301 101010584

Colourbox 7701 101010579

Artclass 802 101010583

Artclass 805 101010582

Artclass 808 101010581