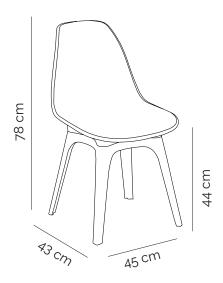

# Packaging Details (crtn)

4 pcs/crtn: 610X480X940h cm - 0,28 cbm

Ivory White / Ivory White 101010547

Coffee / Ivory White 101010550

Olive Green / Ivory White 101010551

Turquoise / Ivory White 101010552

Orange / Ivory White 101010560