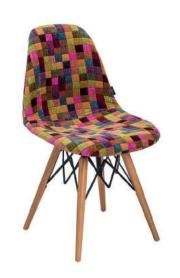

## Packaging Details (crtn)

4 pcs/crtn: 610X480X940h cm - 0,28 cbm

Colourbox 7700 101010587

Artclass 808 101010588

Siesta 301 101010584

Artclass 805 101010589

Artclass 802 101010590

EOS-V bar chair is the natural widening of the EOS collection which combines the elegance and comfort of the double coloured seating with the resistance of the metal. The seat is compact and recalls the design of the bar chair.