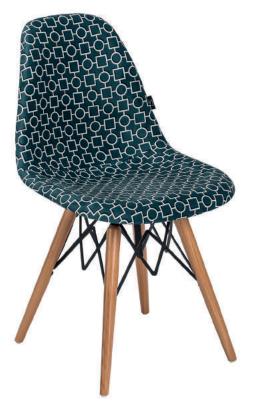

Red / Ivory White 101010563

Black / Ivory White 101010564

The EOS Chair is characterized by the smart combination of two different colours, merged in one piece shell of polypropylene. Energetic, elegant and extremely beautiful. EOS is the new inspired mark of pop art culture, suitable to be used in almost every kind of environment. EOS is available in 5 different fabrics. The polypropylene finishing is absolutely combinable with many alternatives. Practical to use as legs may be disassembled easily.

## Packaging Details (crtn)

4 pcs/crtn: 610X480X940h cm - 0,28 cbm

Colourbox 7700 101010587

Artclass 808 101010588

Siesta 301 101010584

Artclass 805 101010589

Artclass 802 101010590

EOS-V bar chair is the natural widening of the EOS collection which combines the elegance and comfort of the double coloured seating with the resistance of the metal. The seat is compact and recalls the design of the bar chair.