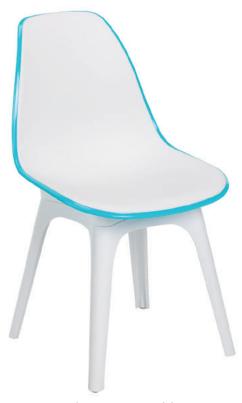

Tilia

Chair EOS-V

Bar Chair EOS-V

The EOS Chair is characterized by the smart combination of two different colours, merged in one piece shell of polypropylene. Energetic, elegant and extremely beautiful. EOS is the new inspired mark of pop art culture, suitable to be used in almost every kind of environment. EOS is available in 7 different colours. The polypropylene finishing is absolutely combinable with many alternatives. Practical to use as legs may be disassembled easily.

# Packaging Details (crtn)

4 pcs/crtn: 610X480X940h cm - 0,28 cbm

Ivory White / Ivory White 101010547

Coffee / Ivory White 101010550

Olive Green / Ivory White 101010551

Turquoise / Ivory White 101010552

Orange / Ivory White 101010560