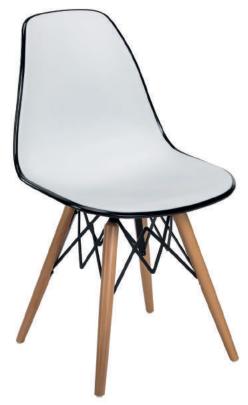

Red / Ivory White 101010548

Black / Ivory White 101010549

The EOS Chair is characterized by the smart combination of two different colours, merged in one piece shell of polypropylene. Energetic, elegant and extremely beautiful. EOS is the new inspired mark of pop art culture, suitable to be used in almost every kind of environment. EOS is available in 7 different colours. The polypropylene finishing is absolutely combinable with many alternatives. Practical to use as legs may be disassembled easily.