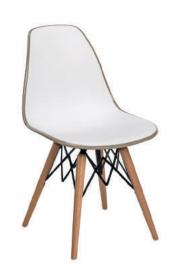

Red / Ivory White 101010563

Black / Ivory White 101010564

The EOS Chair is characterized by the smart combination of two different colours, merged in one piece shell of polypropylene. Energetic, elegant and extremely beautiful. EOS is the new inspired mark of pop art culture, suitable to be used in almost every kind of environment. EOS is available in 5 different fabrics. The polypropylene finishing is absolutely combinable with many alternatives. Practical to use as legs may be disassembled easily.