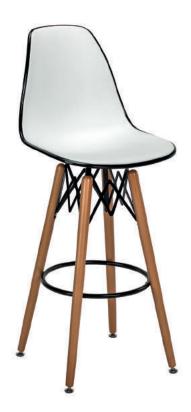

Red / Ivory White 101010571

Coffee / Ivory White 101010575

EOS-V Pad bar chair is the natural widening of the EOS collection which combines the elegance and comfort of the double coloured seating with the resistance of the metal. The seat is compact and recalls the design of the bar chair, the refined upholstery partially covers the shell. A comfortable footrest runs on all sides. Legs can be knocked down very easily.