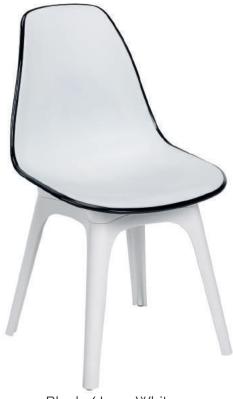

Red / Ivory White 101010563

Black / Ivory White 101010564

The EOS Chair is characterized by the smart combination of two different colours, merged in one piece shell of polypropylene. Energetic, elegant and extremely beautiful. EOS is the new inspired mark of pop art culture, suitable to be used in almost every kind of environment. EOS is available in 5 different fabrics. The polypropylene finishing is absolutely combinable with many alternatives. Practical to use as legs may be disassembled easily.

## Packaging Details (crtn)

4 pcs/crtn: 610X480X940h cm - 0,28 cbm

Colourbox 7700 101010587

Artclass 808 101010588

Siesta 301 101010584

Artclass 805 101010589

Artclass 802 101010590

EOS-V bar chair is the natural widening of the EOS collection which combines the elegance and comfort of the double coloured seating with the resistance of the metal. The seat is compact and recalls the design of the bar chair.