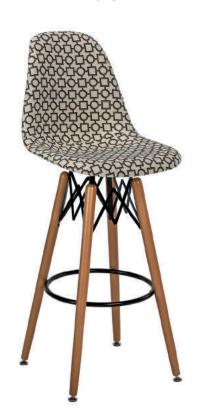

Red / Ivory White 101010571

Coffee / Ivory White 101010575

EOS-V Pad bar chair is the natural widening of the EOS collection which combines the elegance and comfort of the double coloured seating with the resistance of the metal. The seat is compact and recalls the design of the bar chair, the refined upholstery partially covers the shell. A comfortable footrest runs on all sides. Legs can be knocked down very easily.

# Packaging Details (crtn)

4 pcs / crtn

Colourbox 7700 101010580

Siesta 301 101010584

Colourbox 7701 101010579

Artclass 802 101010583

Artclass 805 101010582

Artclass 808 101010581