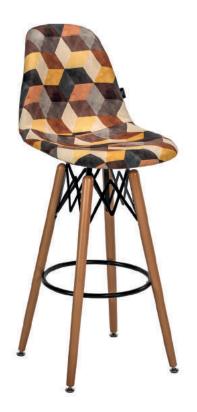

Red / Ivory White 101010571

Coffee / Ivory White 101010575

EOS-V Pad bar chair is the natural widening of the EOS collection which combines the elegance and comfort of the double coloured seating with the resistance of the metal. The seat is compact and recalls the design of the bar chair, the refined upholstery partially covers the shell. A comfortable footrest runs on all sides. Legs can be knocked down very easily.

# Packaging Details (crtn)

4 pcs / crtn

Colourbox 7700 101010580

Siesta 301 101010584

Colourbox 7701 101010579

Artclass 802 101010583

Artclass 805 101010582

Artclass 808 101010581