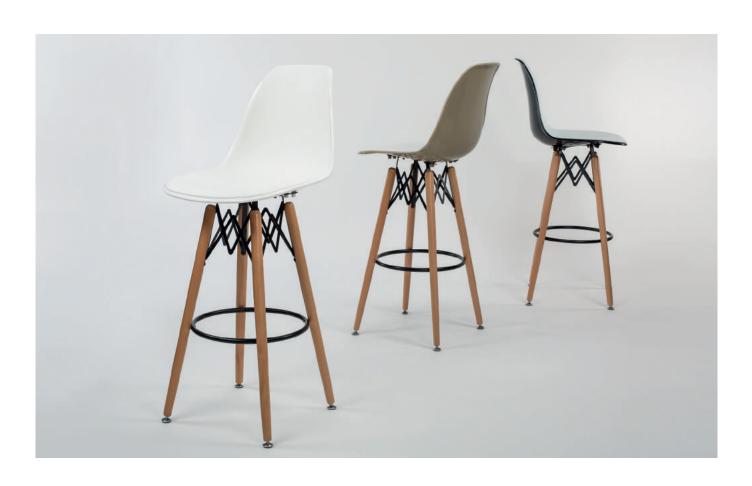

## Packaging Details (crtn)

4 pcs/crtn: 610X480X940h cm - 0,28 cbm

Colourbox 7700 101010587

Artclass 808 101010588

Siesta 301 101010584

Artclass 805 101010589

Artclass 802 101010590

EOS-V bar chair is the natural widening of the EOS collection which combines the elegance and comfort of the double coloured seating with the resistance of the metal. The seat is compact and recalls the design of the bar chair.

EOS-V bar chair is available in 7 different colours polypropylene finishes absolutely combinable.

Legs can be knocked down very easily.

## Crtn

Net : 6,50 kg Gross : 7,50 kg

## Loading Info (crtn)

20' DC: 240 pcs 40' DC: 480 pcs 40' HC: 528 pcs 90 cbm truck: 580 pcs

## Packaging Details (crtn)

4 pcs / crtn

Ivory White / Ivory White 101010576

Coffee / Ivory White 101010572

Olive Green/Ivory White 101010573

Turquoise / Ivory White 101010577

Orange / Ivory White 101010574