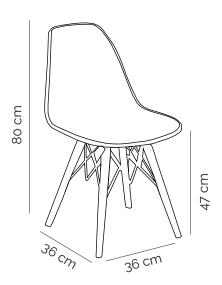

Tilia

Chair EOS-V

Bar Chair EOS-V

The EOS Chair is characterized by the smart combination of two different colours, merged in one piece shell of polypropylene. Energetic, elegant and extremely beautiful. EOS is the new inspired mark of pop art culture, suitable to be used in almost every kind of environment. EOS is available in 7 different colours. The polypropylene finishing is absolutely combinable with many alternatives. Practical to use as legs may be disassembled easily.