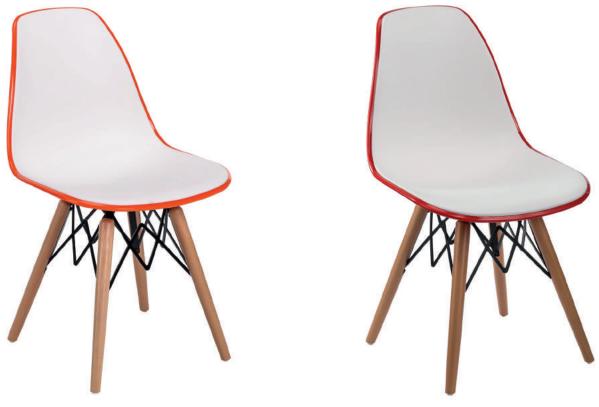

Red / Ivory White 101010548

Black / Ivory White 101010549

The EOS Chair is characterized by the smart combination of two different colours, merged in one piece shell of polypropylene. Energetic, elegant and extremely beautiful. EOS is the new inspired mark of pop art culture, suitable to be used in almost every kind of environment. EOS is available in 7 different colours. The polypropylene finishing is absolutely combinable with many alternatives. Practical to use as legs may be disassembled easily.

Red / Ivory White 101010563

Black / Ivory White 101010564

The EOS Chair is characterized by the smart combination of two different colours, merged in one piece shell of polypropylene. Energetic, elegant and extremely beautiful. EOS is the new inspired mark of pop art culture, suitable to be used in almost every kind of environment. EOS is available in 5 different fabrics. The polypropylene finishing is absolutely combinable with many alternatives. Practical to use as legs may be disassembled easily.