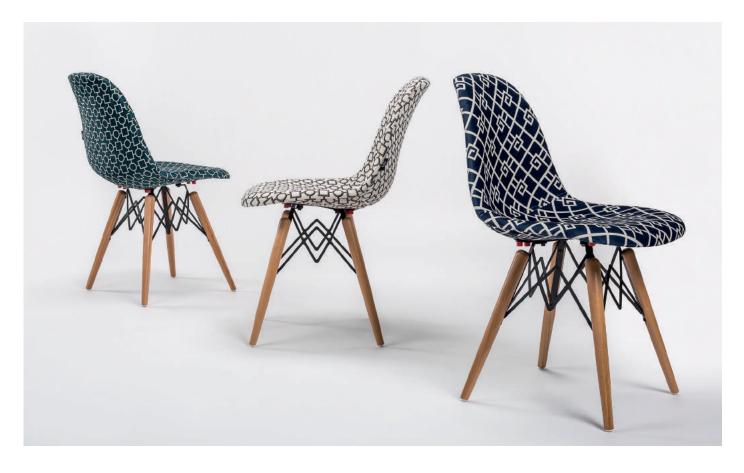

Red / Ivory White 101010563

Black / Ivory White 101010564

The EOS Chair is characterized by the smart combination of two different colours, merged in one piece shell of polypropylene. Energetic, elegant and extremely beautiful. EOS is the new inspired mark of pop art culture, suitable to be used in almost every kind of environment. EOS is available in 5 different fabrics. The polypropylene finishing is absolutely combinable with many alternatives. Practical to use as legs may be disassembled easily.

## Packaging Details (crtn)

4 pcs/crtn: 610X480X940h cm - 0,28 cbm

Colourbox 7700 101010587

Artclass 808 101010588

Siesta 301 101010584

Artclass 805 101010589

Artclass 802 101010590

EOS-V bar chair is the natural widening of the EOS collection which combines the elegance and comfort of the double coloured seating with the resistance of the metal. The seat is compact and recalls the design of the bar chair.