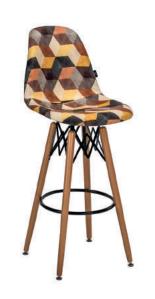

Red / Ivory White 101010571

Coffee / Ivory White 101010575

EOS-V Pad bar chair is the natural widening of the EOS collection which combines the elegance and comfort of the double coloured seating with the resistance of the metal. The seat is compact and recalls the design of the bar chair, the refined upholstery partially covers the shell. A comfortable footrest runs on all sides. Legs can be knocked down very easily.