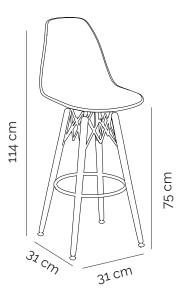

## Packaging Details (crtn)

4 pcs/crtn: 610X480X940h cm - 0,28 cbm

Colourbox 7700 101010587

Artclass 808 101010588

Siesta 301 101010584

Artclass 805 101010589

Artclass 802 101010590

EOS-V bar chair is the natural widening of the EOS collection which combines the elegance and comfort of the double coloured seating with the resistance of the metal. The seat is compact and recalls the design of the bar chair.

EOS-V bar chair is available in 7 different colours polypropylene finishes absolutely combinable.

Legs can be knocked down very easily.