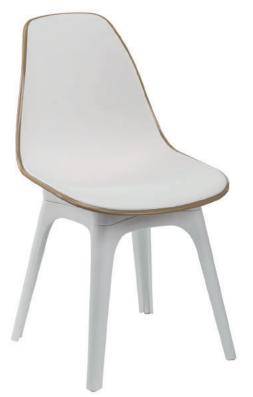

Red / Ivory White 101010548

Black / Ivory White 101010549

The EOS Chair is characterized by the smart combination of two different colours, merged in one piece shell of polypropylene. Energetic, elegant and extremely beautiful. EOS is the new inspired mark of pop art culture, suitable to be used in almost every kind of environment. EOS is available in 7 different colours. The polypropylene finishing is absolutely combinable with many alternatives. Practical to use as legs may be disassembled easily.

# 90 cbm truck: 1100 pcs

4 pcs/crtn: 610X480X940h cm - 0,28 cbm

Ivory White / Ivory White 101010562

Coffee / Ivory White 101010565

Olive Green / Ivory White 101010566

Turquoise / Ivory White 101010569

Orange / Ivory White 101010568

Red / Ivory White 101010563

Black / Ivory White 101010564

The EOS Chair is characterized by the smart combination of two different colours, merged in one piece shell of polypropylene. Energetic, elegant and extremely beautiful. EOS is the new inspired mark of pop art culture, suitable to be used in almost every kind of environment. EOS is available in 5 different fabrics. The polypropylene finishing is absolutely combinable with many alternatives. Practical to use as legs may be disassembled easily.