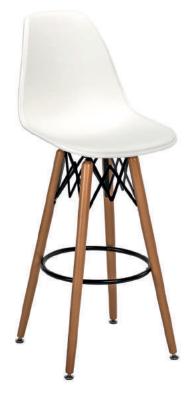

## Packaging Details (crtn)

4 pcs/crtn: 610X480X940h cm - 0,28 cbm

Colourbox 7700 101010587

Artclass 808 101010588

Siesta 301 101010584

Artclass 805 101010589

Artclass 802 101010590

EOS-V bar chair is the natural widening of the EOS collection which combines the elegance and comfort of the double coloured seating with the resistance of the metal. The seat is compact and recalls the design of the bar chair.

EOS-V bar chair is available in 7 different colours polypropylene finishes absolutely combinable.

Legs can be knocked down very easily.