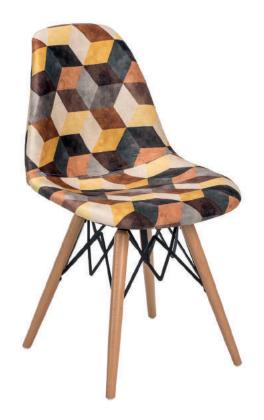

Red / Ivory White 101010563

Black / Ivory White 101010564

The EOS Chair is characterized by the smart combination of two different colours, merged in one piece shell of polypropylene. Energetic, elegant and extremely beautiful. EOS is the new inspired mark of pop art culture, suitable to be used in almost every kind of environment. EOS is available in 5 different fabrics. The polypropylene finishing is absolutely combinable with many alternatives. Practical to use as legs may be disassembled easily.

## Packaging Details (crtn)

4 pcs/crtn: 610X480X940h cm - 0,28 cbm

Colourbox 7700 101010587

Artclass 808 101010588

Siesta 301 101010584

Artclass 805 101010589

Artclass 802 101010590

EOS-V bar chair is the natural widening of the EOS collection which combines the elegance and comfort of the double coloured seating with the resistance of the metal. The seat is compact and recalls the design of the bar chair.