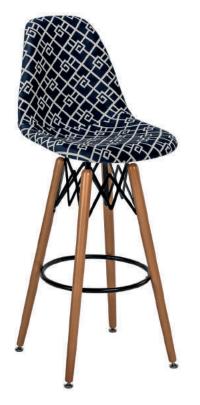

Red / Ivory White 101010571

Coffee / Ivory White 101010575

EOS-V Pad bar chair is the natural widening of the EOS collection which combines the elegance and comfort of the double coloured seating with the resistance of the metal. The seat is compact and recalls the design of the bar chair, the refined upholstery partially covers the shell. A comfortable footrest runs on all sides. Legs can be knocked down very easily.

# Packaging Details (crtn)

4 pcs / crtn

Colourbox 7700 101010580

Siesta 301 101010584

Colourbox 7701 101010579

Artclass 802 101010583

Artclass 805 101010582

Artclass 808 101010581