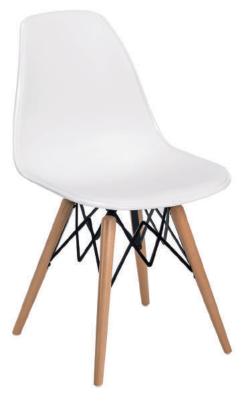

Tilia

Chair EOS-V

Bar Chair EOS-V

The EOS Chair is characterized by the smart combination of two different colours, merged in one piece shell of polypropylene. Energetic, elegant and extremely beautiful. EOS is the new inspired mark of pop art culture, suitable to be used in almost every kind of environment. EOS is available in 7 different colours. The polypropylene finishing is absolutely combinable with many alternatives. Practical to use as legs may be disassembled easily.