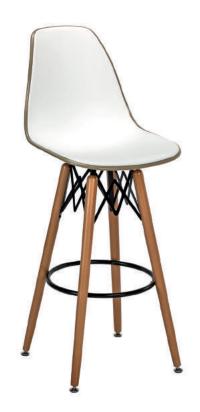

## Packaging Details (crtn)

4 pcs/crtn: 610X480X940h cm - 0,28 cbm

Colourbox 7700 101010587

Artclass 808 101010588

Siesta 301 101010584

Artclass 805 101010589

Artclass 802 101010590

EOS-V bar chair is the natural widening of the EOS collection which combines the elegance and comfort of the double coloured seating with the resistance of the metal. The seat is compact and recalls the design of the bar chair.

EOS-V bar chair is available in 7 different colours polypropylene finishes absolutely combinable.

Legs can be knocked down very easily.