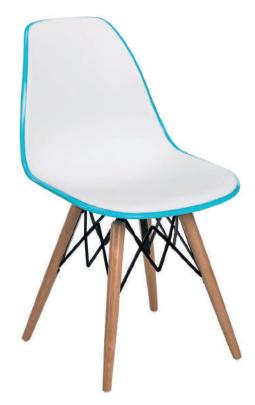

Tilia

Chair EOS-V

Bar Chair EOS-V

The EOS Chair is characterized by the smart combination of two different colours, merged in one piece shell of polypropylene. Energetic, elegant and extremely beautiful. EOS is the new inspired mark of pop art culture, suitable to be used in almost every kind of environment. EOS is available in 7 different colours. The polypropylene finishing is absolutely combinable with many alternatives. Practical to use as legs may be disassembled easily.