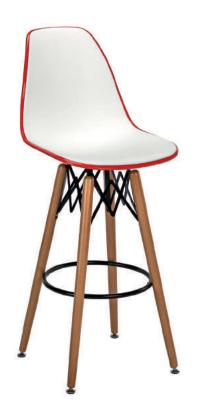

## Packaging Details (crtn)

4 pcs/crtn: 610X480X940h cm - 0,28 cbm

Colourbox 7700 101010587

Artclass 808 101010588

Siesta 301 101010584

Artclass 805 101010589

Artclass 802 101010590

EOS-V bar chair is the natural widening of the EOS collection which combines the elegance and comfort of the double coloured seating with the resistance of the metal. The seat is compact and recalls the design of the bar chair.

EOS-V bar chair is available in 7 different colours polypropylene finishes absolutely combinable.

Legs can be knocked down very easily.