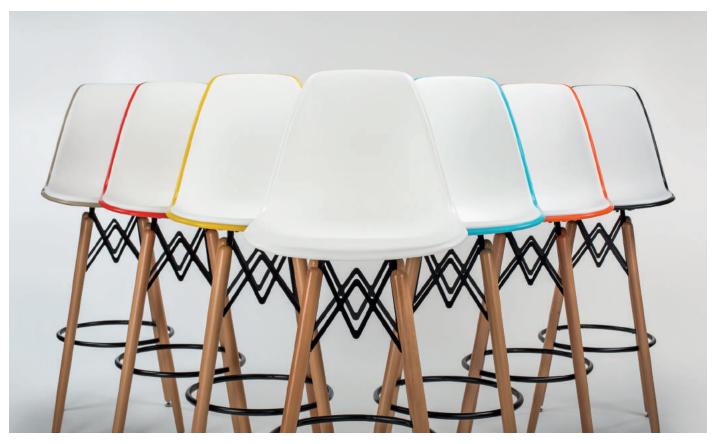

## Packaging Details (crtn)

4 pcs/crtn: 610X480X940h cm - 0,28 cbm

Colourbox 7700 101010587

Artclass 808 101010588

Siesta 301 101010584

Artclass 805 101010589

Artclass 802 101010590

EOS-V bar chair is the natural widening of the EOS collection which combines the elegance and comfort of the double coloured seating with the resistance of the metal. The seat is compact and recalls the design of the bar chair.

EOS-V bar chair is available in 7 different colours polypropylene finishes absolutely combinable.

Legs can be knocked down very easily.

## Crtn

Net : 6,50 kg Gross : 7,50 kg

## Loading Info (crtn)

20' DC: 240 pcs 40' DC: 480 pcs 40' HC: 528 pcs 90 cbm truck: 580 pcs

## Packaging Details (crtn)

4 pcs / crtn

Ivory White / Ivory White 101010576

Coffee / Ivory White 101010572

Olive Green/Ivory White 101010573

Turquoise / Ivory White 101010577

Orange / Ivory White 101010574