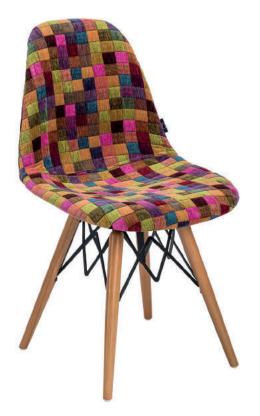

Red / Ivory White 101010563

Black / Ivory White 101010564

The EOS Chair is characterized by the smart combination of two different colours, merged in one piece shell of polypropylene. Energetic, elegant and extremely beautiful. EOS is the new inspired mark of pop art culture, suitable to be used in almost every kind of environment. EOS is available in 5 different fabrics. The polypropylene finishing is absolutely combinable with many alternatives. Practical to use as legs may be disassembled easily.

## Packaging Details (crtn)

4 pcs/crtn: 610X480X940h cm - 0,28 cbm

Colourbox 7700 101010587

Artclass 808 101010588

Siesta 301 101010584

Artclass 805 101010589

Artclass 802 101010590

EOS-V bar chair is the natural widening of the EOS collection which combines the elegance and comfort of the double coloured seating with the resistance of the metal. The seat is compact and recalls the design of the bar chair.