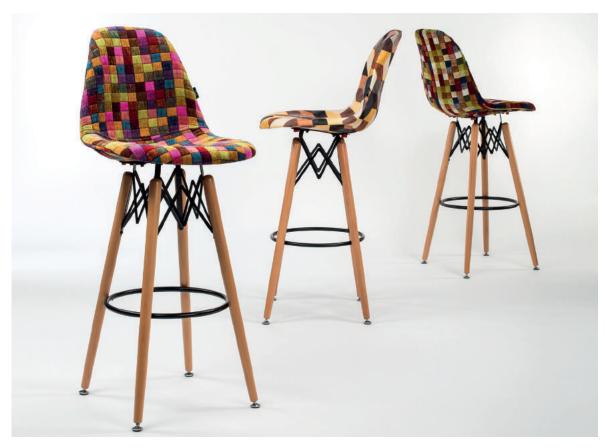

Red / Ivory White 101010563

Black / Ivory White 101010564

The EOS Chair is characterized by the smart combination of two different colours, merged in one piece shell of polypropylene. Energetic, elegant and extremely beautiful. EOS is the new inspired mark of pop art culture, suitable to be used in almost every kind of environment. EOS is available in 5 different fabrics. The polypropylene finishing is absolutely combinable with many alternatives. Practical to use as legs may be disassembled easily.

## Packaging Details (crtn)

4 pcs/crtn: 610X480X940h cm - 0,28 cbm

Colourbox 7700 101010587

Artclass 808 101010588

Siesta 301 101010584

Artclass 805 101010589

Artclass 802 101010590

EOS-V bar chair is the natural widening of the EOS collection which combines the elegance and comfort of the double coloured seating with the resistance of the metal. The seat is compact and recalls the design of the bar chair.

# Packaging Details (crtn)

4 pcs / crtn

Colourbox 7700 101010580

Siesta 301 101010584

Colourbox 7701 101010579

Artclass 802 101010583

Artclass 805 101010582

Artclass 808 101010581