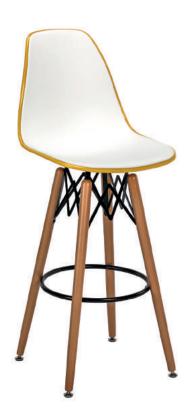

## Packaging Details (crtn)

4 pcs/crtn: 610X480X940h cm - 0,28 cbm

Colourbox 7700 101010587

Artclass 808 101010588

Siesta 301 101010584

Artclass 805 101010589

Artclass 802 101010590

EOS-V bar chair is the natural widening of the EOS collection which combines the elegance and comfort of the double coloured seating with the resistance of the metal. The seat is compact and recalls the design of the bar chair.

EOS-V bar chair is available in 7 different colours polypropylene finishes absolutely combinable.

Legs can be knocked down very easily.