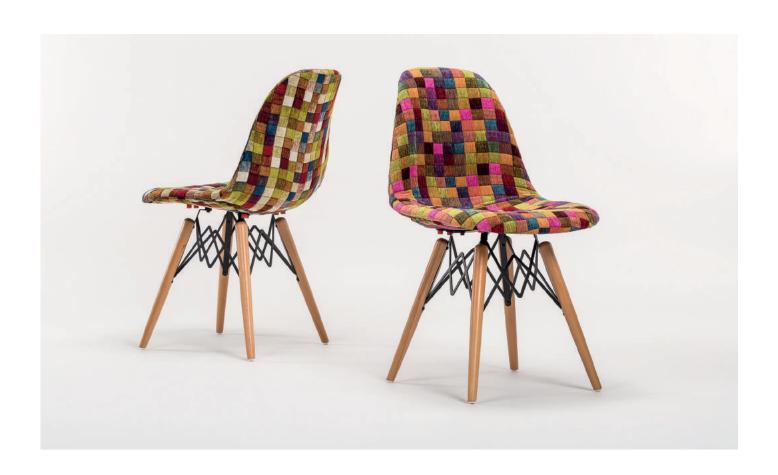

Red / Ivory White 101010563

Black / Ivory White 101010564

The EOS Chair is characterized by the smart combination of two different colours, merged in one piece shell of polypropylene. Energetic, elegant and extremely beautiful. EOS is the new inspired mark of pop art culture, suitable to be used in almost every kind of environment. EOS is available in 5 different fabrics. The polypropylene finishing is absolutely combinable with many alternatives. Practical to use as legs may be disassembled easily.

## Packaging Details (crtn)

4 pcs/crtn: 610X480X940h cm - 0,28 cbm

Colourbox 7700 101010587

Artclass 808 101010588

Siesta 301 101010584

Artclass 805 101010589

Artclass 802 101010590

EOS-V bar chair is the natural widening of the EOS collection which combines the elegance and comfort of the double coloured seating with the resistance of the metal. The seat is compact and recalls the design of the bar chair.